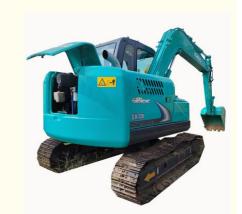

# Second Hand Kobelco SK75SR Micro Excavator 6T 41KW

## **Product Specification**

. Total Length: 6200mm . Fuel Tank Capacity: 140L . Total Width: 2320mm 67L • Hydraulic Tank Capacity: • Overall Height (to Top Of 2730mm Cab): Minimum Ground 375mm Clearance: 450mm . Track Width: • Overall Height (to Top Of 2650mm

Track Gauge: 1870mmTrack Length: 2830mm

Boom):

• Highlight: Second Hand kobelco sk75sr,

Micro kobelco sk75sr,

Second Hand kobelco micro excavator

#### **Product Description**

The Kobelco SK75SR excavator compared with other 60 and 55 models, Kobelco 75SR-8 has a larger appearance and is easier to be accepted by customers. Equipped with an Isuzu four-cylinder engine, the power output is stable and the speed is fast. Among the 70 models, the Kobelco 75SR-8 is second only to the Sany 75 in speed. In S mode, the fuel consumption is about 4.5 to 5 liters at 4-stop throttle, which is relatively fuel-efficient.