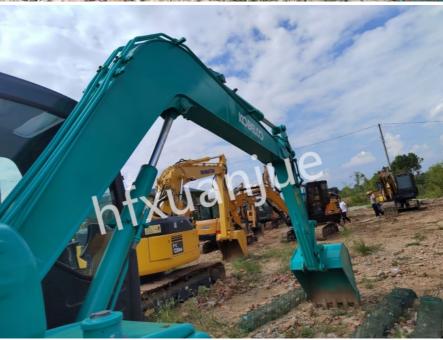

### **Product Details**

The Fuel tank capacity:140 L

The Hydraulic tank capacity:67 L

The total length:6200mm

The maximum digging height:9190mm

The maximum unloading height: 6740mm

The maximum vertical excavation depth: 4890mm

The maximum excavation radius of parking surface:375mm