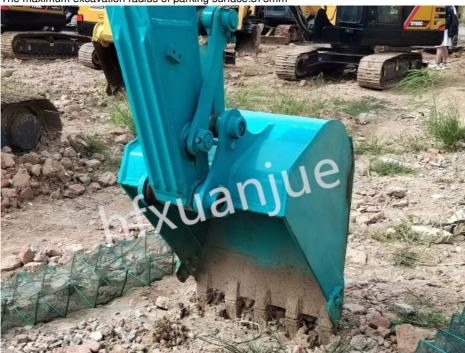

### **Product Details**

The Fuel tank capacity:140 L

The Hydraulic tank capacity:67 L

The total length:6200mm

The maximum digging height:9190mm

The maximum unloading height: 6740mm

The maximum vertical excavation depth: 4890mm

The maximum excavation radius of parking surface:375mm