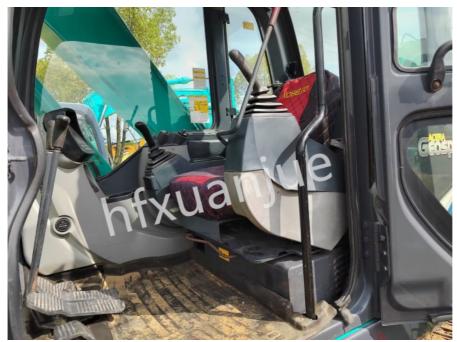

#### **Product Description**

The Kobelco SK75SR excavator compared with other 60 and 55 models, Kobelco 75SR-8 has a larger appearance and is easier to be accepted by customers. Equipped with an Isuzu four-cylinder engine, the power output is stable and the speed is fast. Among the 70 models, the Kobelco 75SR-8 is second only to the Sany 75 in speed. In S mode, the fuel consumption is about 4.5 to 5 liters at 4-stop throttle, which is relatively fuel-efficient.

### **Product Details**

The Fuel tank capacity:140 L

The Hydraulic tank capacity:67 L

The total length:6200mm

The maximum digging height:9190mm

The maximum unloading height: 6740mm

The maximum vertical excavation depth: 4890mm