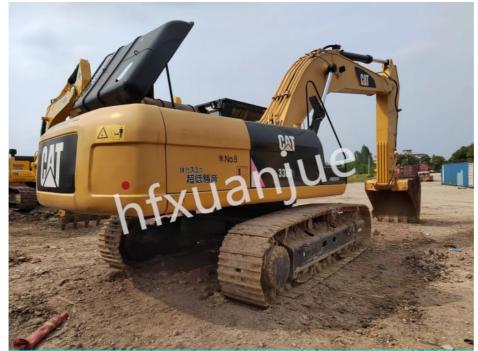

ngine with a rated power of 200 kilowatts. Standard 1.67 square rock bucket.

#### **Product Details:**

Bucket Capacity:1.2m3 Engine:Caterpillar C9 Make:Caterpillar Origin:Japan Power:200HP

Model:Used Caterpillar Excavator

Max Digging Depth:7390mm

Max Digging Height:10240mm

Operating Weight:37,000kg

Max Unloading Height:7200mm

Max Loading Height:7640mm

Advantage: Higher fuel efficiency, less wear and tear, increased digging force, lifting capacity and traction force, easy maintenance, a variety of work tools available, and comfortable seats.

Application:Building construction, mining, agriculture, waste disposal.Caterpillar 336D has powerful excavation capabilities and a wide range of application scenarios. It is a very practical construction machinery equipment.

#### Gallery:









# Packing&Shipping:



# F&Q

Xuanjue Serve For You, Best Quality And Lowest Price
Q1. What payment method?
Payment is negotiable
Q2. Will our company provide any service to the machine?

Yes! Before we deliver the machine, we will test, check, service, maintenance and clean it the machine. Q3. What's the MOQ? MOQ is 1set. FOB or others can be negotiated. Q4. What's the payment terms?

FOB or others can be negotiated. Q5. Who pays the freight?

This is determined based on the payment method. We can either find a freight forwarder or the customer can designate a

If you have any questions, you can call and send an email at any time and leave a message. We will answer you as soon as possible after seeing it.



# Hefei Xuanjue Construction Machinery Co., Ltd.



13385604601



@ used-e