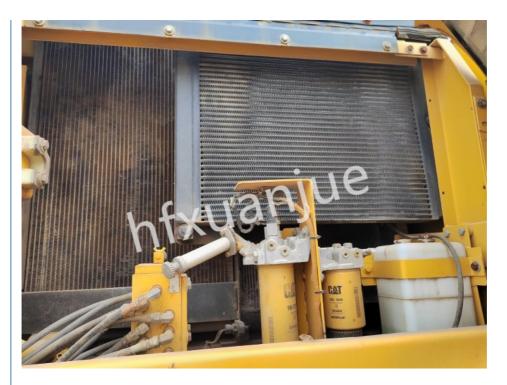

e with a rated power of 200 kilowatts. Standard 1.67 square rock bucket.

#### **Product Details:**

Bucket Capacity:1.2m3 Engine:Caterpillar C9 Make:Caterpillar Origin:Japan Power:200HP

Model:Used Caterpillar Excavator

Max Digging Depth:7390mm

Max Digging Height:10240mm

Operating Weight:37,000kg

Max Unloading Height:7200mm

Max Loading Height:7640mm

Advantage: Higher fuel efficiency, less wear and tear, increased digging force, lifting capacity and traction force, easy maintenance, a variety of work tools available, and comfortable seats.

Application:Building construction, mining, agriculture, waste disposal.Caterpillar 336D has powerful excavation capabilities and a wide range of application scenarios. It is a very practical construction machinery equipment.

#### Gallery:









# Packing&Shipping:



# F&Q

Xuanjue Serve For You, Best Quality And Lowest Price
Q1. What payment method?
Payment is negotiable
Q2. Will our company provide any service to the machine?

Yes! Before we deliver the machine, we will test, check, service, maintenance and clean it the machine. Q3. What's the MOQ? MOQ is 1set. FOB or others can be negotiated. Q4. What's the payment terms?

FOB or others can be negotiated. Q5. Who pays the freight?

This is determined based on the payment method. We can either find a freight forwarder or the customer can designate a

If you have any questions, you can call and send an email at any time and leave a message. We will answer you as soon as possible after seeing it.



# Hefei Xuanjue Construction Machinery Co., Ltd.



13385604601



@ used-excav