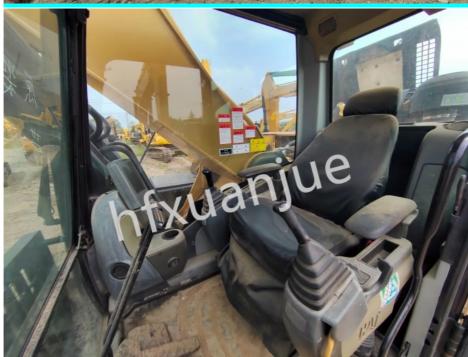

Max Unloading Height:7200mm

Max Loading Height:7640mm

Advantage: Higher fuel efficiency, less wear and tear, increased digging force, lifting capacity and traction force, easy maintenance, a variety of work tools available, and comfortable seats.