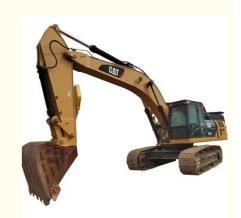

# Used Old Mini Excavator Caterpillar 336D 36 Tons For Construction Sites

# Used Caterpillar Excavator 336D CAT 36 Tons For Construction Sites

#### Product Description:

Caterpillar is a world-leading manufacturer of construction machinery, mining equipment, diesel and natural gas engines, industrial gas turbines and diesel-electric hybrid units. The 336D is a 36-ton excavator equipped with a Carter C9 engine with a rated power of 200 kilowatts. Standard 1.67 square rock bucket.