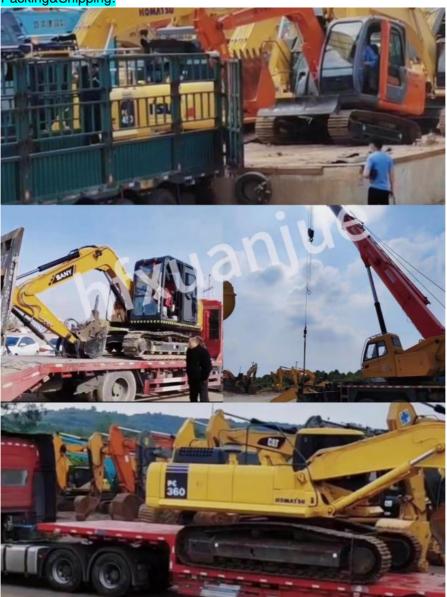

200 kilowatts. Standard 1.67 square rock bucket.

#### **Product Details:**

Bucket Capacity:1.2m3 Engine:Caterpillar C9 Make:Caterpillar Origin:Japan Power:200HP

Model:Used Caterpillar Excavator

Max Digging Depth:7390mm

Max Digging Height:10240mm

Operating Weight:37,000kg

Max Unloading Height:7200mm

Max Loading Height:7640mm

Advantage: Higher fuel efficiency, less wear and tear, increased digging force, lifting capacity and traction force, easy maintenance, a variety of work tools available, and comfortable seats.

Application:Building construction, mining, agriculture, waste disposal.Caterpillar 336D has powerful excavation capabilities and a wide range of application scenarios. It is a very practical construction machinery equipment.

#### Gallery:









# Packing&Shipping:



# F&Q

Xuanjue Serve For You, Best Quality And Lowest Price
Q1. What payment method?
Payment is negotiable
Q2. Will our company provide any service to the machine?

Yes! Before we deliver the machine, we will test, check, service, maintenance and clean it the machine. Q3. What's the MOQ? MOQ is 1set. FOB or others can be negotiated. Q4. What's the payment terms?

FOB or others can be negotiated. Q5. Who pays the freight?

This is determined based on the payment method. We can either find a freight forwarder or the customer can designate a

If you have any questions, you can call and send an email at any time and leave a message. We will answer you as soon as possible after seeing it.



# Hefei Xuanjue Construction Machinery Co., Ltd.



13385604601



@ used-excavatormachine.com

Sanshi