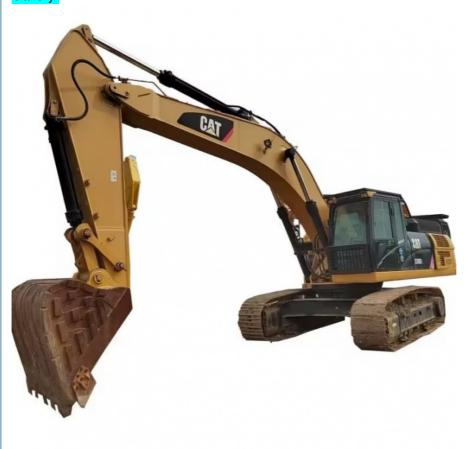

# Used Old Mini Excavator Caterpillar 336D 36 Tons For Construction Sites

# Used Caterpillar Excavator 336D CAT 36 Tons For Construction Sites

#### Product Description:

Caterpillar is a world-leading manufacturer of construction machinery, mining equipment, diesel and natural gas engines, industrial gas turbines and diesel-electric hybrid units. The 336D is a 36-ton excavator equipped with a Carter C9 engine with a rated power of 200 kilowatts. Standard 1.67 square rock bucket.